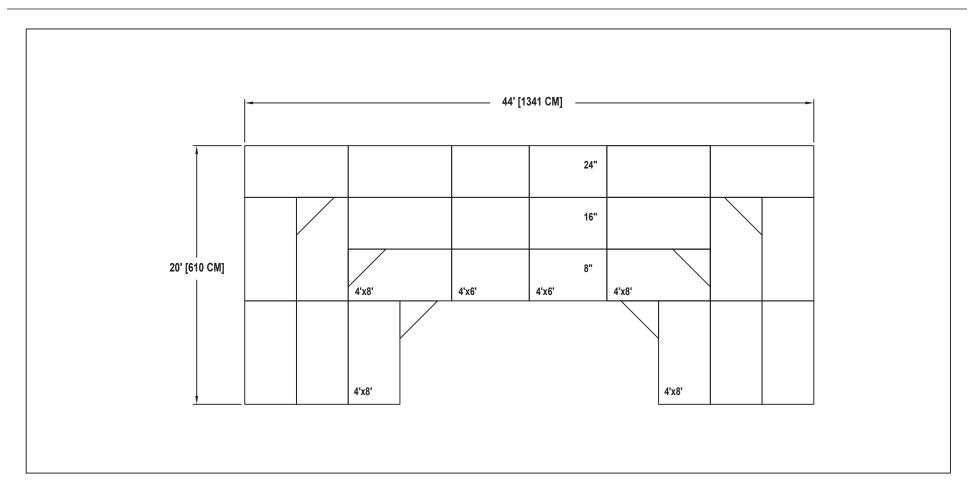

## BAND / ORCHESTRA RECTANGULAR RISER SET

NO. 225

SEATING CAPACITY IS 66 WITHOUT USING THE FLOOR. SEATING CAPACITY IS 76 WITH A ROW ON THE FLOOR. SEATING CAPACITY IS BASED ON 32" CHAIR SPACING.

Owatonna Office: Phone 800.4WENGER (493-6437) Worldwide +1.507.455.4100 | Parts & Service 800.887.7145 | wengercorp.com | 555 Park Drive, PO Box 448 | Owatonna | MN 55060-0448